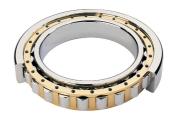

## NU 338 EMA-TIMKEN CYLINDRISK RULLELEJE ENRADET MED MESSINGHOLDER

High quality cylindrical roller bearing with machined brass cage from the leading manufacturer TIMKEN. Featuring the TIMKEN EMA design. A premium land-riding cage, unique internal geometries, enhanced surface finishes and a compact design. All this adds up to longer life, improved uptime and reduced maintenance costs.